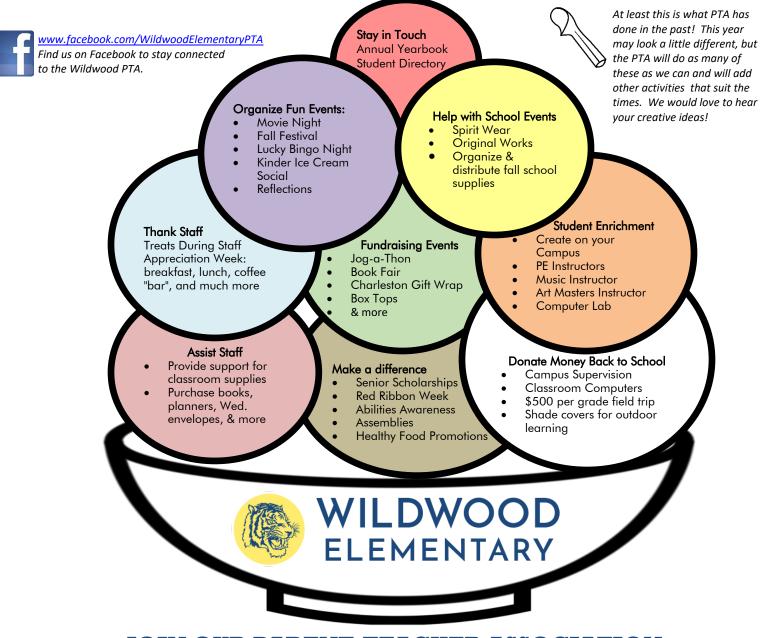

## This is what our Wildwood PTA does!

## JOIN OUR PARENT-TEACHER ASSOCIATION We need your support to make all this possible!

The Wildwood PTA wishes to create a strong Wildwood community and to provide our students with the best educational experience possible. The PTA works to organize fun family events, to provide educational assemblies, and to fundraise to help donate money back to the school and the students. Becoming a PTA member does <u>not</u> mean you are <u>required</u> to volunteer, attend meetings, etc. It means you are supporting the PTA at our school and all that it provides; as well as supporting the National, State, District and Council PTA and the leadership they provide to our school.